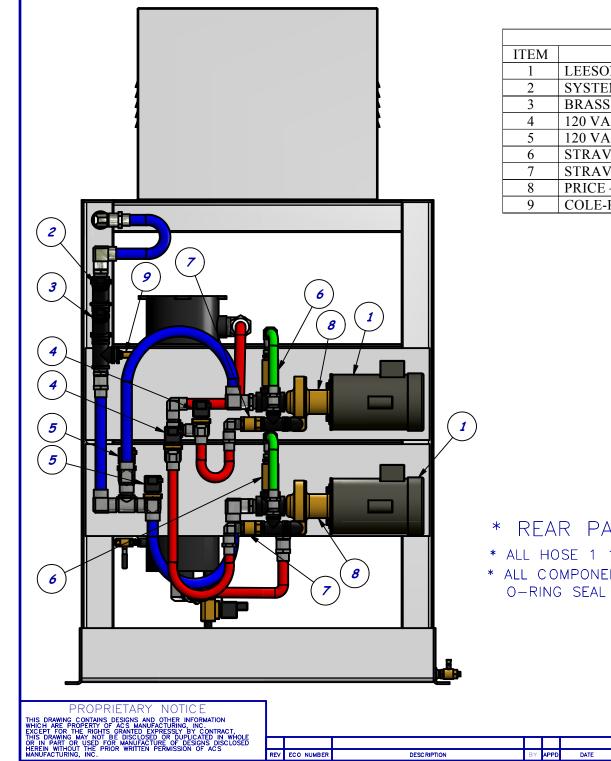

REV ECO NUMBER

DESC RIPTION

| PARTS LIST |                                                 |  |
|------------|-------------------------------------------------|--|
| ITEM       | DESCRIPTION                                     |  |
| 1          | LEESON 2 H.P115 VAC- 3600 R.P.M. MOTOR - (TEFC) |  |
| 2          | SYSTEM PRIMING PORT                             |  |
| 3          | BRASS "Y" STRAINER W/ 100 MESH S.S. SCREEN      |  |
| 4          | 120 VAC SOLENOID VALVE                          |  |
| 5          | 120 VAC SOLENOID VALVE                          |  |
| 6          | STRAVAL RELIEF VALVE                            |  |
| 7          | STRAVAL CHECK VALVE                             |  |
| 8          | PRICE – CD100 PUMP 25 G.P.M.                    |  |
| 9          | COLE-PARMER VACUUM SENSOR                       |  |

\* REAR PANEL NOT SHOWN FOR CLARITY \*

\* ALL HOSE 1 1/4" W/ FLAT FACE O-RING SEAL CONNECTIONS

\* ALL COMPONENT CONNECTIONS NPT W/ FLAT FACE O-RING SEAL ADAPTORS

DATE

APPD

| 7                                                                           | ACS MANUFACTURING, IN<br>1601 COMMERCE BLVD DENISON, TEXAS - 7502 | =                                                          |
|-----------------------------------------------------------------------------|-------------------------------------------------------------------|------------------------------------------------------------|
| TOLERANCES<br>(EXCEPT AS NOTED)<br>DECIMAL: ± .125<br>FRACTIONAL:<br>± 1/8" | ACS MANUFACTURING, INC.<br>DENISON, TEXAS                         | DRAWN BY:<br>DWB<br>CHECKED BY:<br>PM<br>CHECKED BY:<br>KP |
| ANGULAR: <u>±</u> 3*<br>SCALE: 1/4" = 1'                                    | ACS-FMS-25.4 (REAR VIEW)                                          | APPROVED BY:<br>PM<br>SHEET # REVISION                     |
| date:<br>9/28/10                                                            | ACS-FMS-25.4                                                      | 3₀₊4                                                       |