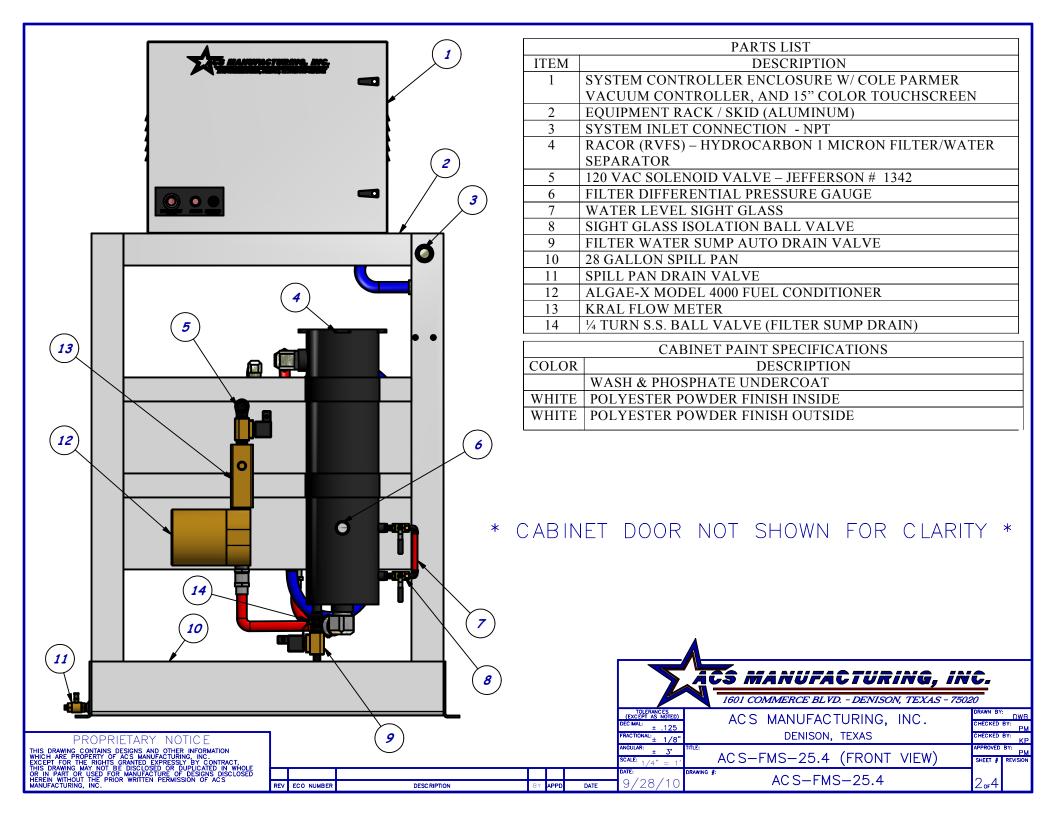

## FMS-254 TOUCH SCREEN CONTROLLER ENCLOSURE

DESC RIPTION

APPD

PROPRIETARY NOTICE THIS DRAWING CONTAINS DESIGNS AND OTHER INFORMATION MHICH ARE PROPERTY OF ACS MANUFACTURING, INC. SCCEPT FOR THE RICHTS GRANTED EXPRESSLY BY CONTRACT, THIS DRAWING MAY NOT BE DISCLOSED OR DUPLICATED IN WHOLE DE IN PART OR USED FOR MANUFACTURE OF DESIGNS DISCLOSED HEREIN WITHOUT THE PRIOR WRITTEN PERMISSION OF ACS REV ECO NUMBER