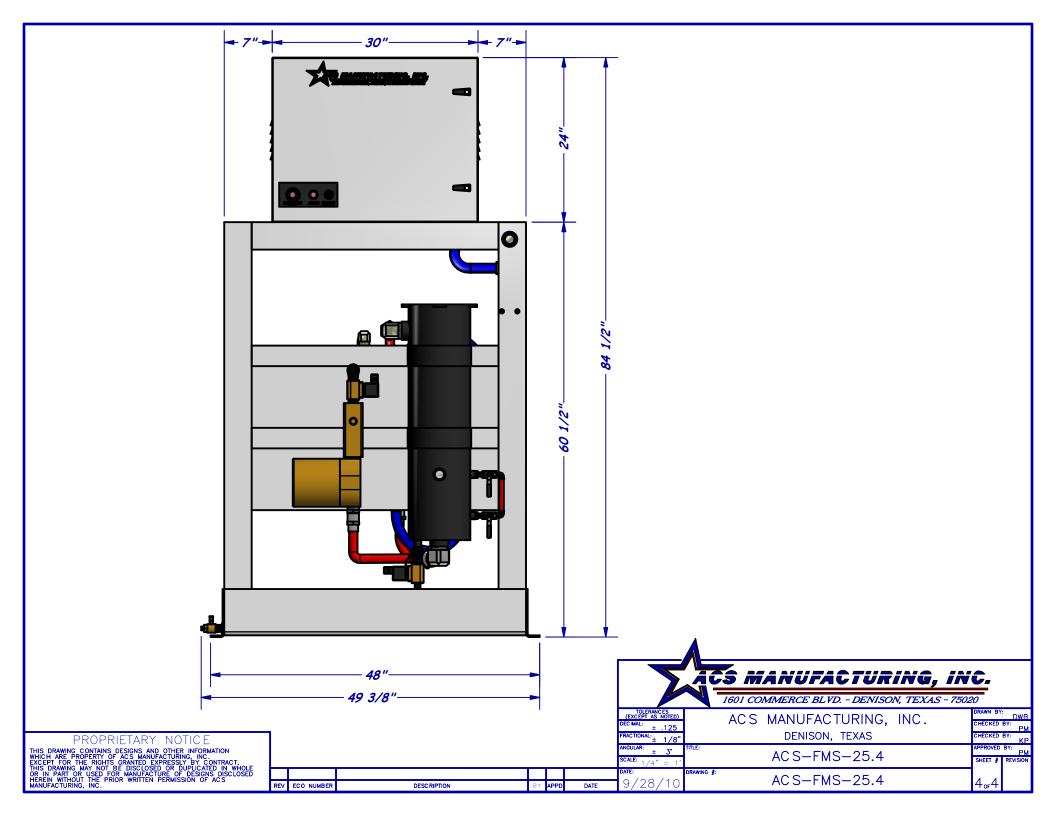

## FMS-254 Touch Screen Controller

The ACS FMS 254 Fuel polishing system is controlled and monitored via a 15" touch screen controller. The unit allows customization of the control functions, monitors operation and reports alarms. The unit can stand alone or is capable of remote communications via MODBUSS RS-485 Ethernet connection.

## FMS-254 TOUCH SCREEN CONTROLLER ENCLOSURE

DESC RIPTION

APPD

PROPRIETARY NOTICE THIS DRAWING CONTAINS DESIGNS AND OTHER INFORMATION MHICH ARE PROPERTY OF ACS MANUFACTURING, INC. SCCEPT FOR THE RICHTS GRANTED EXPRESSLY BY CONTRACT, THIS DRAWING MAY NOT BE DISCLOSED OR DUPLICATED IN WHOLE DE IN PART OR USED FOR MANUFACTURE OF DESIGNS DISCLOSED HEREIN WITHOUT THE PRIOR WRITTEN PERMISSION OF ACS REV ECO NUMBER