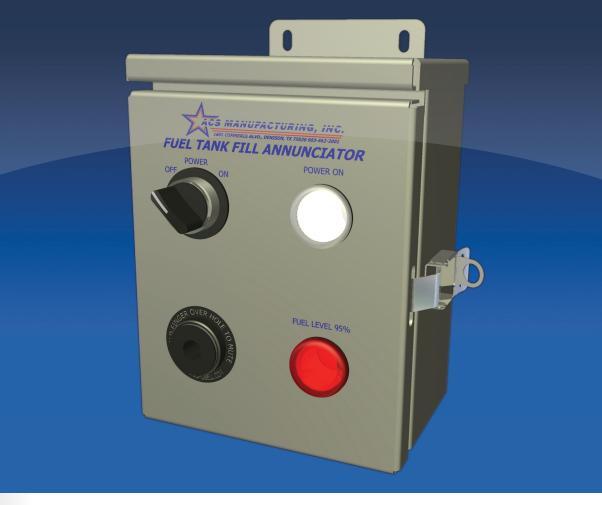

- ACS Fuel Tank Fill Annunciator Self-Contained Tank Fuel Alarm
- On/Off Selector switch
- Power On indicator light
- Fuel Tank Audible Alarm
- Red Indicator Light
- Adjustable float switch –allows setting to the desired fuel tank level

**Sequence Operations:** The float switch will sense the rising level of fuel in the tank, and upon reaching the predetermined full level, the switch will close turning on the audible alarm and red indicator light. The audible alarm is silenced by momentarily touching the opening on the front of the sounding source. The red tank full light will stay on as long as the full level is maintained or until the unit is shut off.